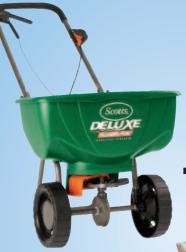

## Scotts® Deluxe EdgeGuard® Spreader

Holds enough fertilizer to cover up to 15,000 sq. ft. EdgeGuard® system keeps fertilizer from getting into border or on paving. Cushioned handle with easy on/off control. 7168875